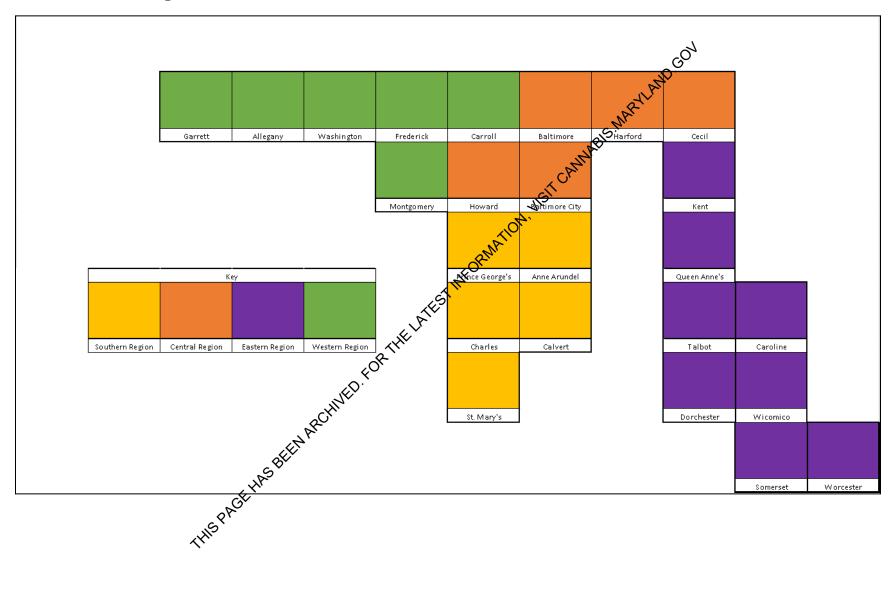

## Growers, Processors, and Micro Licenses:

For the remaining license types, the State will be divided into four regions, as follows:

- Western Region: Allegany, Carroll, Frederick, Garrett, Montgomery, and Washington.
- Southern Region: Anne Arundel, Calvert, Charles, Prince George's, and St. Mary's.
- Central Region: Baltimore, Baltimore City, Cecil, Harford, and Howard.
- Eastern Region: Caroline, Dorchester, Kent, Queen Anne's, Somerset, Talbot, Wicomico, and Worcester.

A graphic representation of the regions is included in Attachment A.

Equal numbers of each of the remaining license types will be available, as outlined in Table 2 below. *Table 2. Distribution of Growers, Processors, and Micro Licenses.* 

**Attachment A. MCA Regions** 