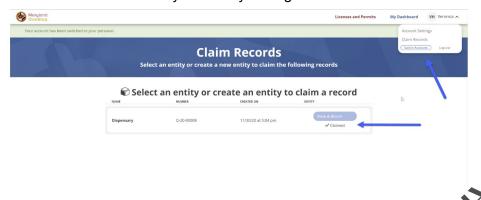

#### **Switch Between Accounts**

To view your Business Registration on your dashboard, you will need to switch from your personal account to your entity account. Your record will show on the Licenses, Permits, & Registrations section.

- 1. Click your account name dropdown button in the top right corner.
- 2. Under Account Settings, click Switch Accounts

Select the Entity Account.

Mote: To switch back to a personal account, select *Personal Account*.

4. Click the green Switch button.

6. You can view and manage your Business License in the Entity account dashboard. Here you can see the records you have claimed by clicking on the Unique ID under the & Registrations section. Licenses, Permits