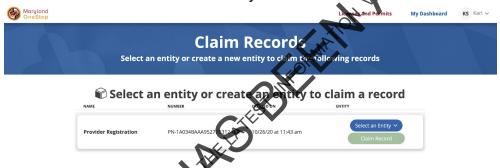

2. After logging into your personal account, click your account name located on the top-right corner of the screen. Click the *Claim Records* button in the dropdown.

- 3. You will be redirected to the Claim Records webpage on One Stop
- 4. Click the blue button to Select an Entity.

- 5. In the list view, you wilk see the name of the relevant record.
- 6. Before you are able to claim the record, you will need to select the corresponding **Entity** account.
- 7. If you have newly created your account, you will need to create a new Entity account to proceed From the dropdown on Select an Entity, click Create an Entity.
- 8. If you were the applicant for the "Ancillary Business Initial Registration", we suggest you use the Entity Account you used to apply for the Registration.