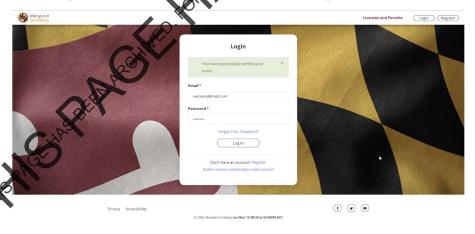

## Log into your Personal Account

1. On the Maryland OneStop homepage, click the Login button in the top right corner.

2. Log into your account using the information used to register your account.

3. You now have successfully logged in to your Personal account.