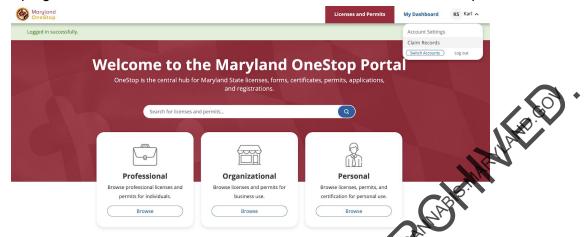

2. After logging into your personal account, click your account name located on the top-right corner of the screen. Click the *Claim Records* button in the dropdown.

- 3. You will be redirected to the Claim Records webpage on One Stop
- 4. Click the blue button to Select an Entity.

- 1. Click your account name dropdown button in the top right corner.
- 2. Under Account Settings, click Switch Accounts

Select the Entity Account.

Mote: To switch back to a personal account, select *Personal Account*.