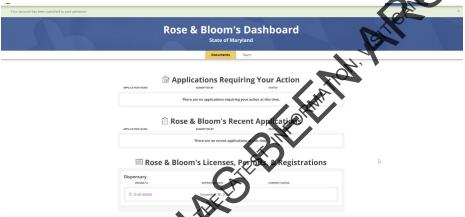

# **Entity Dashboard**

Your Personal dashboard includes your Personal applications, licenses, permits and registrations. Your Entity dashboard includes your business registration.

To access your Entity dashboard, you will need to make sure you are on your Entity account. The dashboard button in the top right corner next to the blue bell icon indicates which dashboard ("My Dashboard" or "Entity Dashboard") you are currently viewing.

#### **Documents**

On the Entity dashboard, you will have the following sections of types of documents under the Document tab: Applications Requiring Your Action, Entity's Recent Applications, and Entity's Licenses, Permits, & Registrations.

- Applications Requiring Your Action: Includes a list of applications that are pending your action
- Recent Applications: Includes a list of recent actions you have completed on account of the entity.
- Licenses, Permits, & Registrations: Includes any licenses, permits or registrations for the Entity.