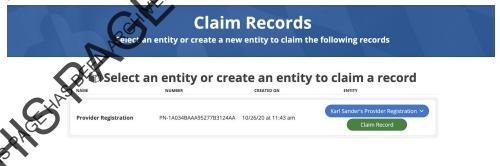

Note: In the future, you can select your pre-existing Entity account from the dropdown.

9. Once you have created a new entity account from the Claim Record webpage, click the green *Claim Record button*.

10. You have now successfully claimed your registration.