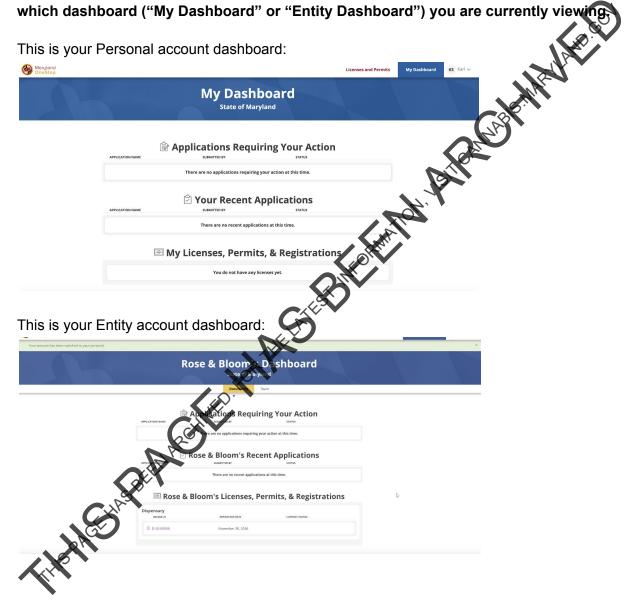

# **Entity Dashboard**

Your Personal dashboard includes your Personal applications, licenses, permits and registrations. Your Entity dashboard includes your business registration.

To access your Entity dashboard, you will need to make sure you are on your Entity account. The dashboard button in the top right corner next to the blue bell icon indicates which dashboard ("My Dashboard" or "Entity Dashboard") you are currently viewing.

#### **Documents**

On the Entity dashboard, you will have the following sections of types of documents under the Document tab: Applications Requiring Your Action, Entity's Recent Applications, and Entity's Licenses, Permits, & Registrations.

- Applications Requiring Your Action: Includes a list of applications that are pending your action
- Recent Applications: Includes a list of recent actions you have completed on account of the entity.
- Licenses, Permits, & Registrations: Includes any licenses, permits or registrations for the Entity.