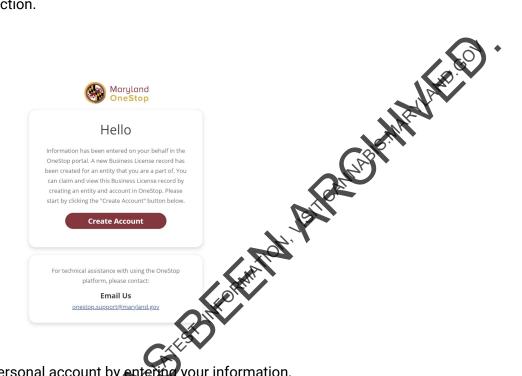

## Setting up your Account

Upon MMCC approval, the designated representative for your organization will receive an email from <a href="mailto:onestop.support@maryland.gov">onestop.support@maryland.gov</a> to notify you that a new Business Registration record has been created on your behalf. Click the \*Create Account\* button, and you will be directed to the registration page on OneStop.

#### Create Your Personal Account

1. If you were not the applicant for the "Ancillary Business Initial Registration", you will receive an email that information has been entered on your behalf in OneStop. Click the red Create Account button. If you were the applicant, please skip to the "Claim your Entity Record" section.