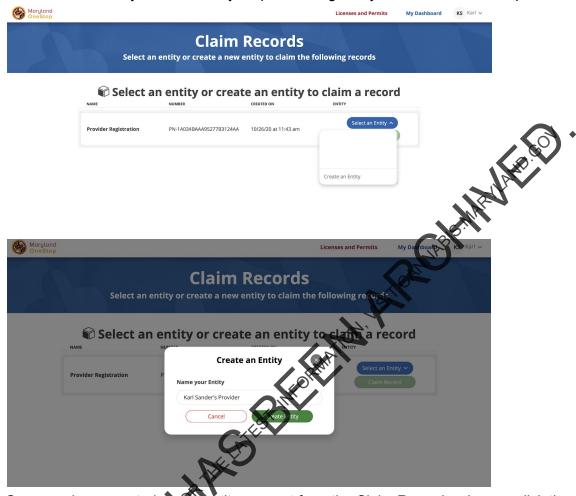

- 5. In the list view, you wilk see the name of the relevant record.
- 6. Before you are able to claim the record, you will need to select the corresponding **Entity** account.
- 7. If you have newly created your account, you will need to create a new Entity account to proceed From the dropdown on Select an Entity, click Create an Entity.
- 8. If you were the applicant for the "Ancillary Business Initial Registration", we suggest you use the Entity Account you used to apply for the Registration.

Note: In the future, you can select your pre-existing Entity account from the dropdown.

9. Once you have created a new entity account from the Claim Record webpage, click the green *Claim Record button*.