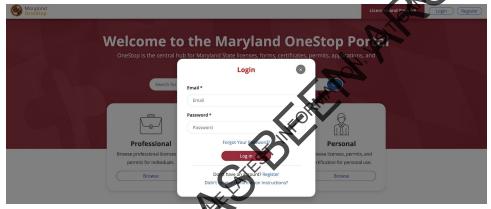

## Log into your Personal Account

1. On the Maryland OneStop homepage, click the Login button in the top right corner.

2. Log into your account using the information used to register your account.

3. You now have successfully logged in to your Personal account.