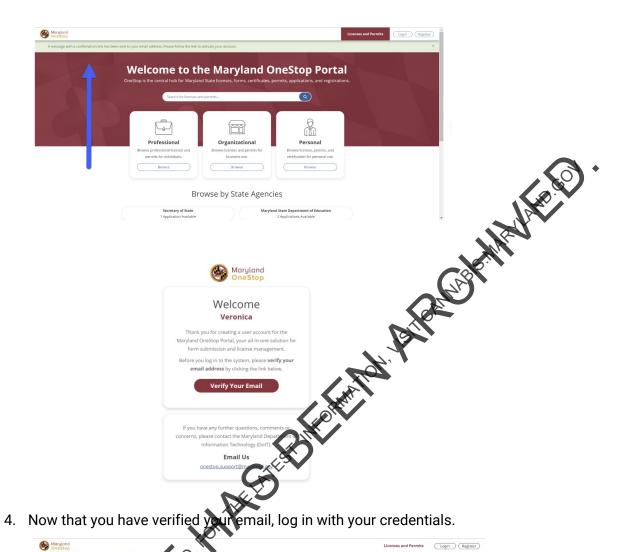

2. Create a Personal account by entering your information.

You will receive an email to confirm your account registration. Click the red Verify Your Email button.

## Log into your Personal Account

1. On the Maryland OneStop homepage, click the Login button in the top right corner.

2. Log into your account using the information used to register your account.

3. You now have successfully logged in to your Personal account.