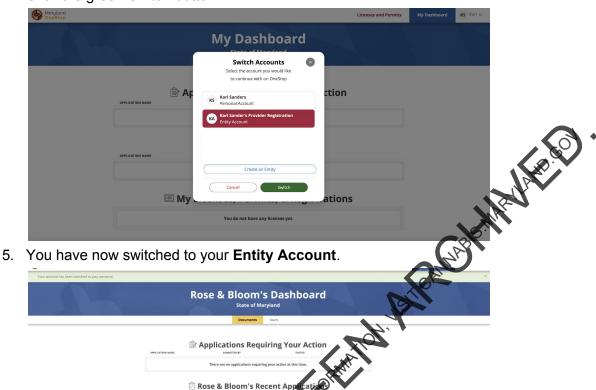

#### **Switch Between Accounts**

To view your Business Registration on your dashboard, you will need to switch from your personal account to your entity account. Your record will show on the Licenses, Permits, & Registrations section.

- 1. Click your account name dropdown button in the top right corner.
- 2. Under Account Settings, click Switch Accounts

Select the Entity Account.

Mote: To switch back to a personal account, select *Personal Account*.

4. Click the green Switch button.

6. You can view and manage your Business License in the Entity account dashboard. Here you can see the records you have claimed by clicking on the Unique ID under the & Registrations section. Licenses, Permits