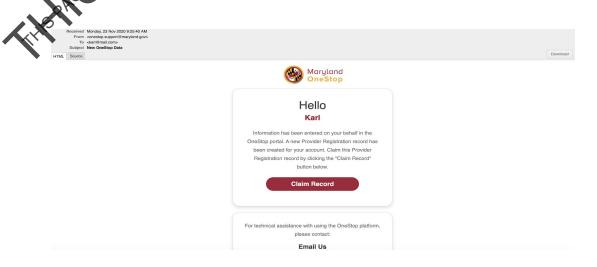

## Setting up your Account

Upon MMCC approval, the designated representative for your organization will receive an email from <a href="mailto:onestop.support@maryland.gov">onestop.support@maryland.gov</a> to notify you that a new Business Registration record has been created on your behalf. Click the \*Create Account\* button, and you will be directed to the registration page on OneStop.

#### Create Your Personal Account

1. If you were not the applicant for the "Ancillary Business Initial Registration", you will receive an email that information has been entered on your behalf in OneStop. Click the red Create Account button. If you were the applicant, please skip to the "Claim your Entity Record" section.

## Claim your Entity Record

1. If you were the applicant for the "Ancillary Business Initial Registration", you will receive an amail from OneStop prompting you to claim a record. Click the red *Claim Record* 