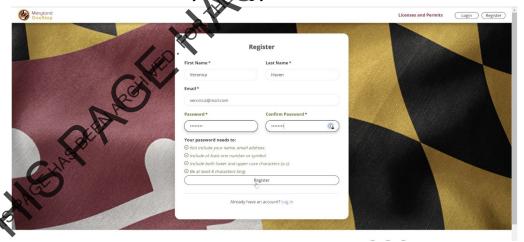

2. Create a Personal account by entering your information.

You will receive an email to confirm your account registration. Click the red Verify Your Email button.